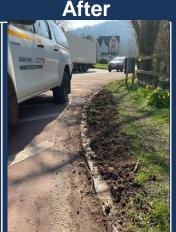

An Example of some of the works completed by myself this week.

Location: Kern Bridge, Goodrich.

Type of repair: Correction of verge damaged by vehicle over run.

#### Self Completed Works

**Before** 